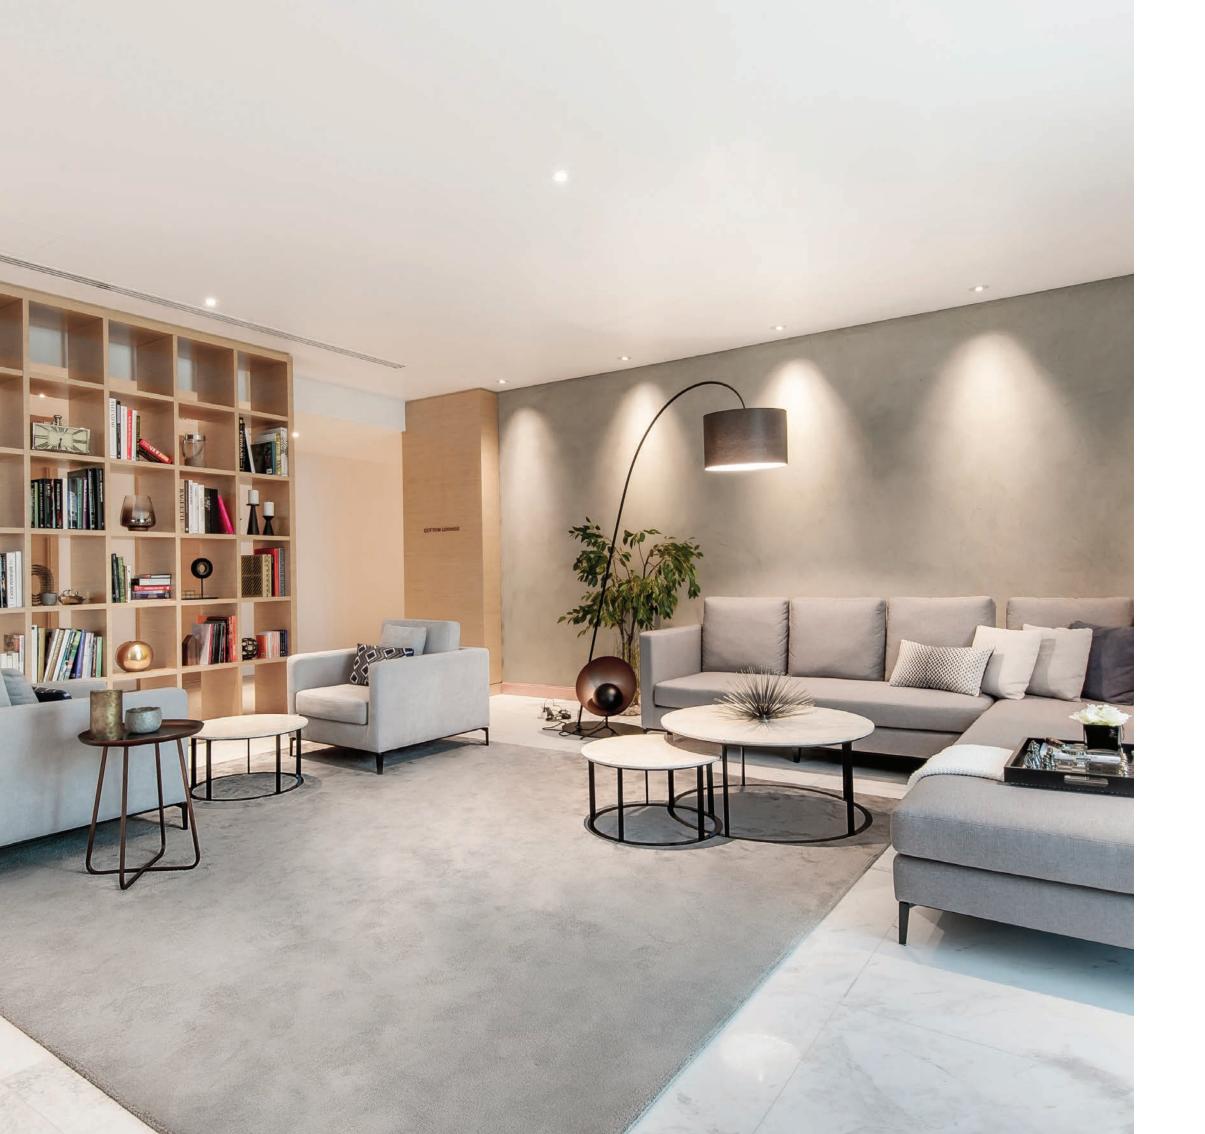

### YOUR DOORWAY TO A JOYFUL PLACE

The lobby with its vibrant atmosphere will let you feel the building's natural aesthetic with a bold punch. The elegant lobby with double-height ceilings and dramatic full-length windows captures the changing ambiance of the space through the day and into the night. Making it a warm and inviting place for residents and their guests, the lobby is designed as an extension of the residents' living space, equipped as a functional workspace, and play area with various board games, puzzles, and décor.

### SUNSET-INSPIRED COLOR PALETTE

Dynamic and bright, Hamilton House exudes a sophisticated yet vibrant urban living. The warm sunset-inspired color palette embraces residents with a tranquil and comfortable atmosphere. Walnut woods, tinted glass, warm tiling, and layered lighting combine into this remarkable scheme.