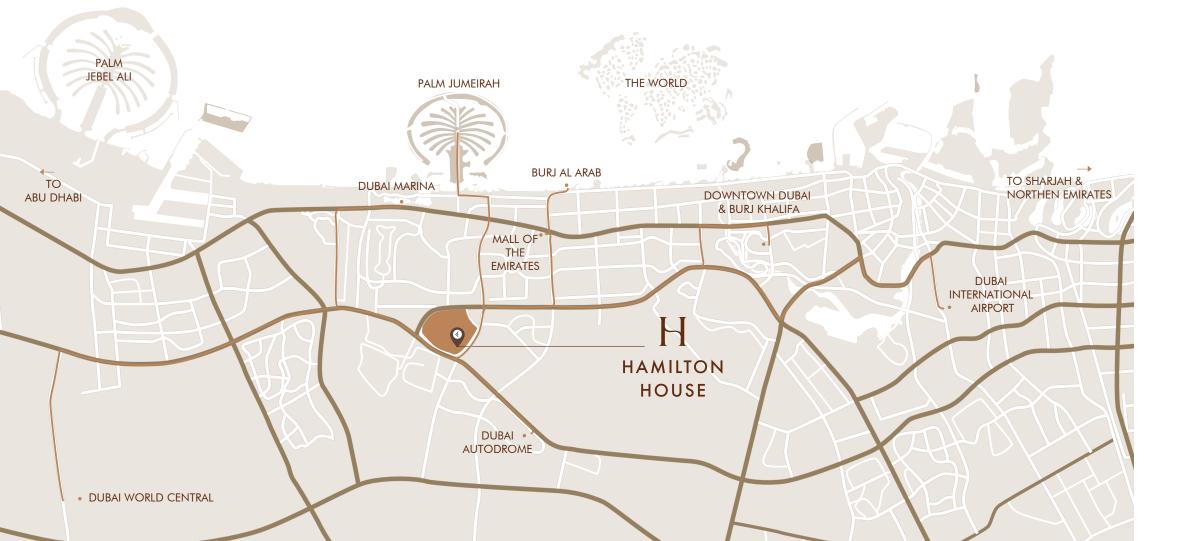

YOUR HOME WITHIN A PEACEFUL NEIGHBORHOOD

7 Minutes Dubai Hills Mall

10 Minutes Mall of the Emirates

10 Minutes Dubai Marina

12 Minutes Ain Dubai

15 Minutes Downtown Dubai & Burj Khalifa

15 Minutes Burj Al Arab

 $\wedge$ .

18 Minutes Palm Jumeirah

20 Minutes Jumeirah Beach

20 Minutes Museum of the Future

28 Minutes Dubai World Central

30 Minutes

Dubai International Airport