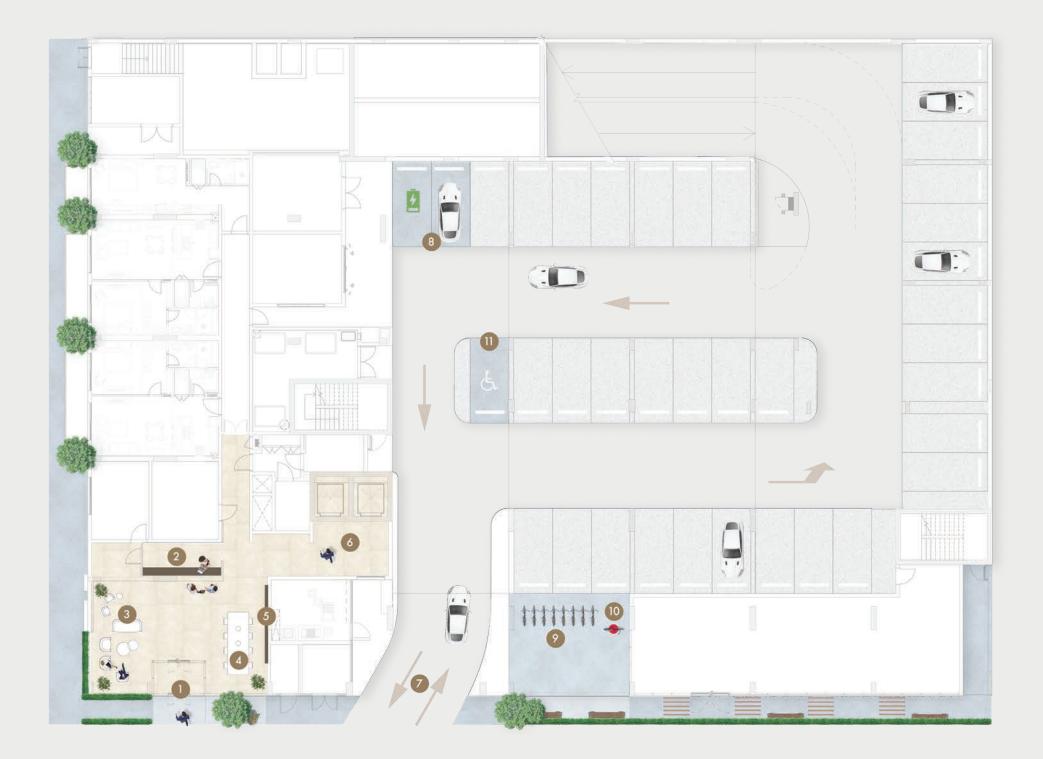

### GROUND FLOOR AMENITIES PLAN

- (01) MAIN ENTRANCE
- (02) LOBBY RECEPTION
- 03 LOBBY LOUNGE AREA
- 04) COMMUNAL TABLE
- 05 LIBRARY WALL
- 06 LIFT LOBBY

- (07) PARKING ENTRANCE
- (08) EV CHARGING STATIONS
- 09 BICYCLE PARKING
- (10) BICYCLE MAINTENANCE AREA
- 11 PARKING FOR PEOPLE OF DETERMINATION

SCAN TO VIEW THE INTERACTIVE AMENITIES PLAN N