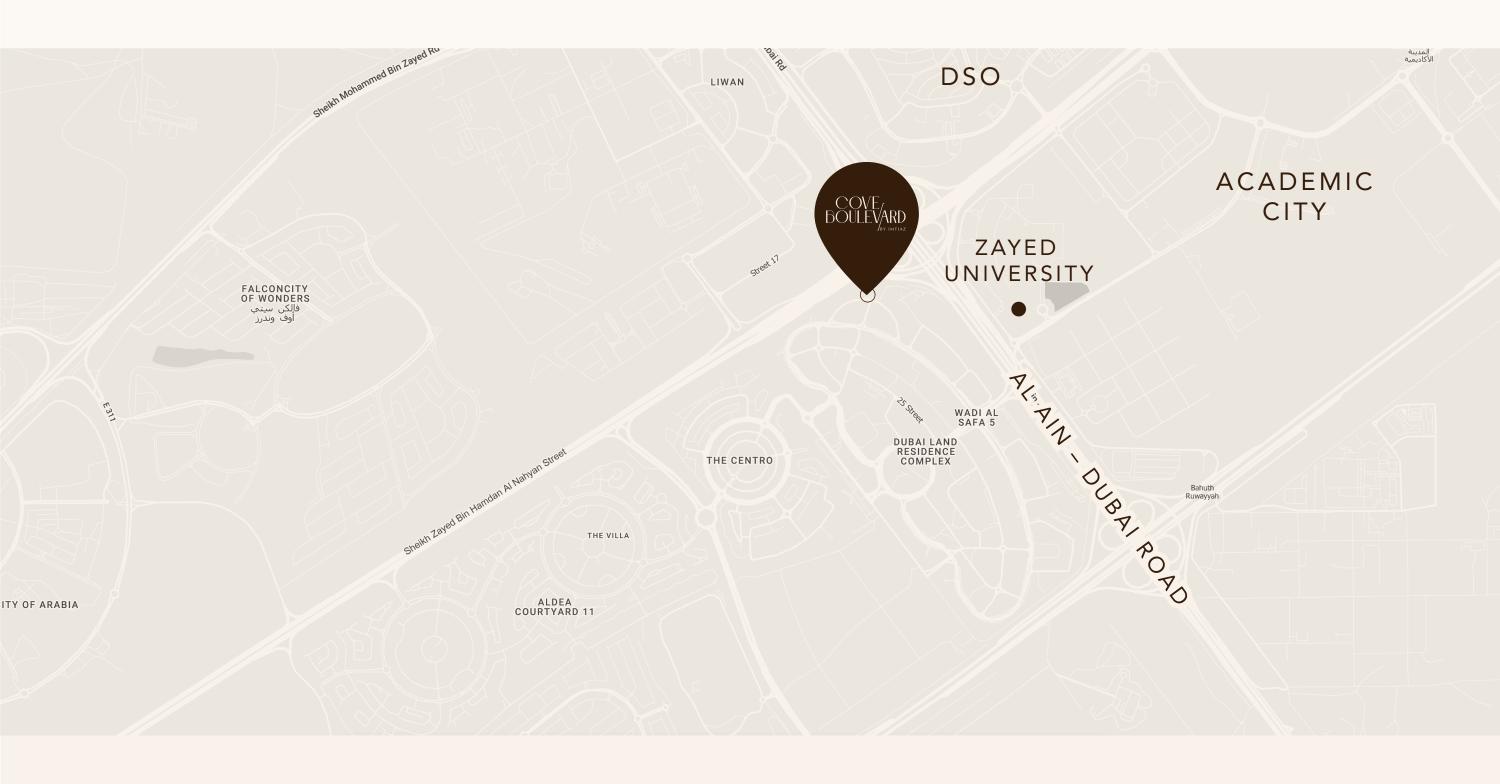

PROJECT OVERVIEW

| CONFIGRATION       | 2B + G + 4P + 30                    |
|--------------------|-------------------------------------|
| OFFICE FLOORS      | 1 <sup>ST</sup> - 14 <sup>TH</sup>  |
| RESIDENTIAL FLOORS | 14 <sup>TH</sup> - 29 <sup>TH</sup> |
|                    |                                     |





## 360 (sq. ft.)

740 (sq. ft.)

STARTING SIZE (SQ. FT.)

UNIT TYPE

STUDIO

1-BEDROOM

UNITS & PRICES

STARTING PRICE (AED)

AED 640,000

AED 970,000

|  | 2-BEDROOM         | 1,170 (sq. ft.)  | AED 1,280,000 |  |
|--|-------------------|------------------|---------------|--|
|  | 3-BEDROOM         | 1,400 (sq. ft.)  | AED 1,450,000 |  |
|  | OFFICE SPACE      | 650 (sq. ft.)    | AED 877,500   |  |
|  | FULL FLOOR OFFICE | 12,500 (sq. ft.) | AED 17 M      |  |
|  |                   |                  |               |  |
|  |                   |                  |               |  |





JACUZZI



ZEN

GARDEN



ROOFTOP

INFINITY POOL



COURTYARD

SUNLIT

AMBIANCE

AMPLE

PARKING SPACE

FULLY