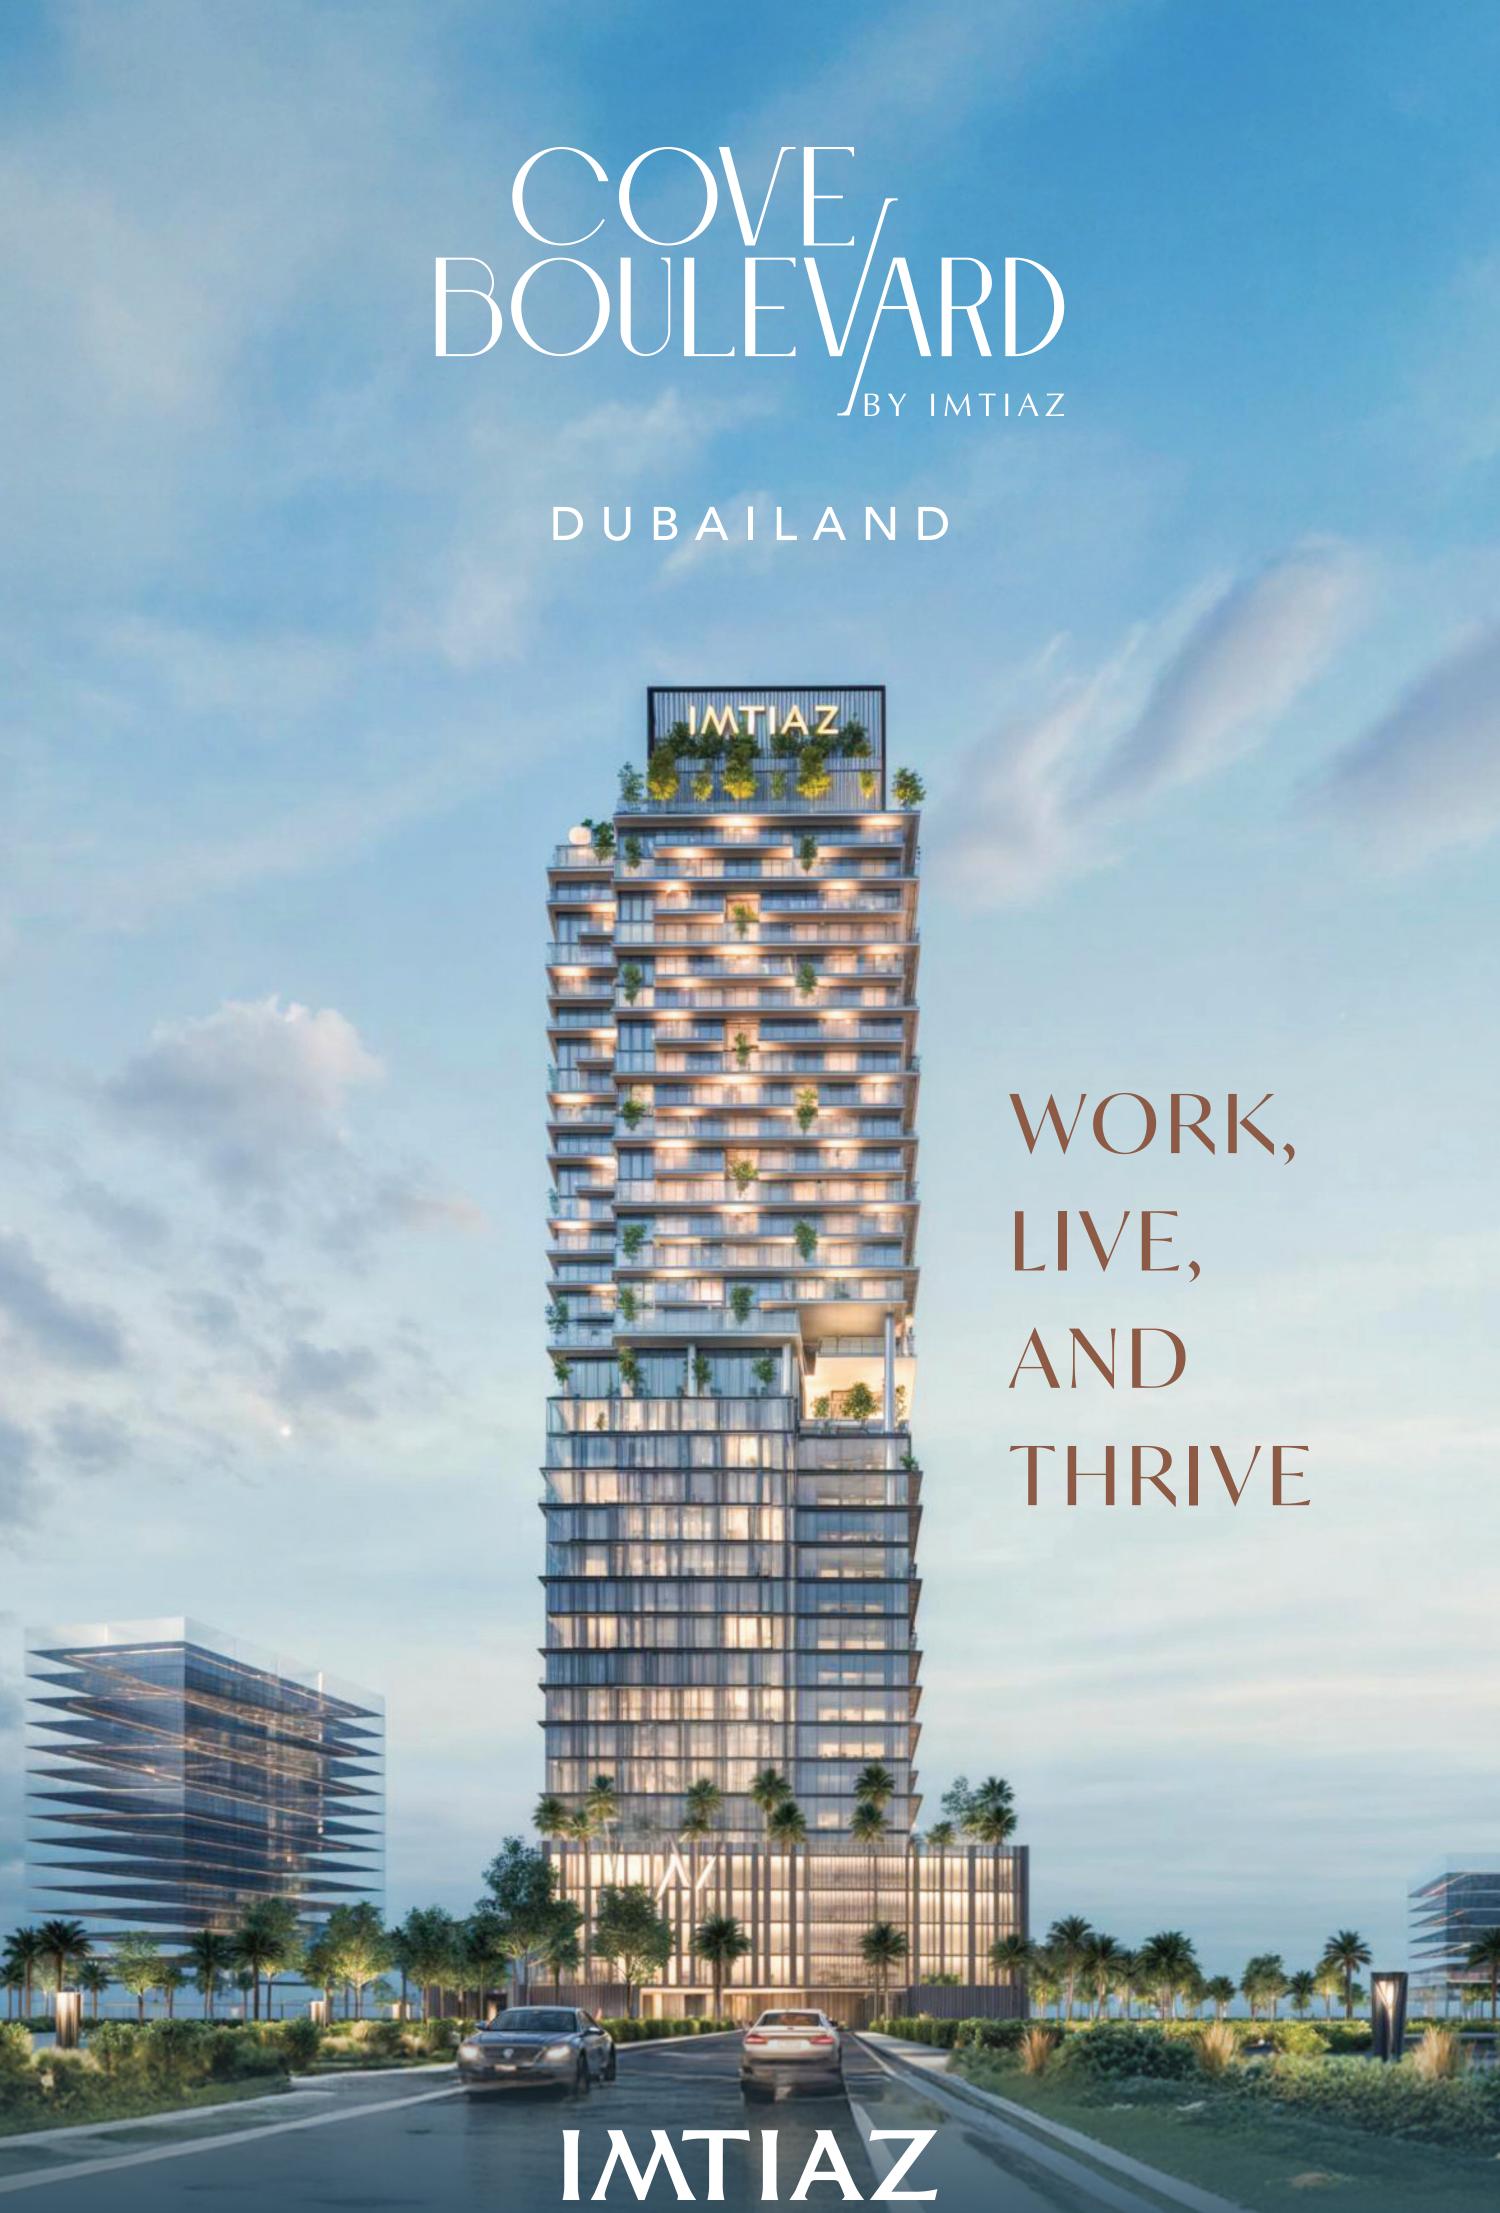

PROJECT OVERVIEW

| CONFIGRATION       | 2B + G + 4P + 30                    |
|--------------------|-------------------------------------|
| OFFICE FLOORS      | 1 <sup>ST</sup> - 14 <sup>TH</sup>  |
| RESIDENTIAL FLOORS | 14 <sup>TH</sup> - 29 <sup>TH</sup> |
|                    |                                     |