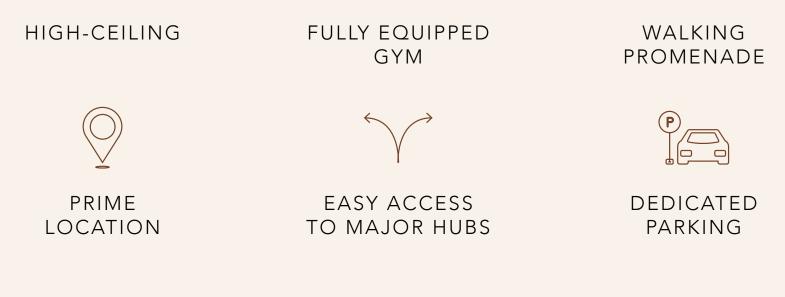

p> - 29 <sup>TH</sup> |
|                    |                                     |





## 360 (sq. ft.)

740 (sq. ft.)

STARTING SIZE (SQ. FT.)

UNIT TYPE

STUDIO

1-BEDROOM

UNITS & PRICES

STARTING PRICE (AED)

AED 640,000

AED 970,000

|  | 2-BEDROOM         | 1,170 (sq. ft.)  | AED 1,280,000 |  |
|--|-------------------|------------------|---------------|--|
|  | 3-BEDROOM         | 1,400 (sq. ft.)  | AED 1,450,000 |  |
|  | OFFICE SPACE      | 650 (sq. ft.)    | AED 877,500   |  |
|  | FULL FLOOR OFFICE | 12,500 (sq. ft.) | AED 17 M      |  |
|  |                   |                  |               |  |
|  |                   |                  |               |  |





JACUZZI



ZEN

GARDEN



ROOFTOP

INFINITY POOL



COURTYARD

SUNLIT

AMBIANCE

AMPLE

PARKING SPACE

FULLY