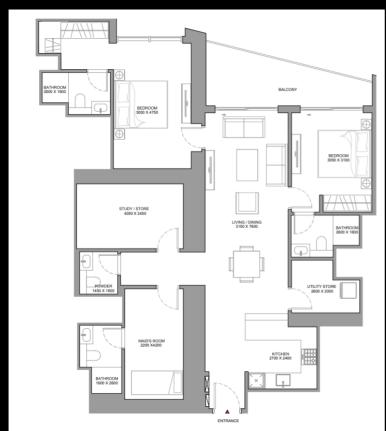

ourse, football pitch and cricket batting enclosure Connected shopping mall at the base of towers

Working spaces & business centre











# CENTERED AROUND YOUR EVERYDAY







Mall



Gym



**Park** 



**Restaurants & Cafes** 

#### RETAIL AT ITS CORE

160,000 sq ft. of retail - including a built-in mall

The mall is located at the base of the towers





# WHERE SPORT & FITNESS ALIGN CENTRALLY

Outdoor exercise

**Jogging track** 

Putt-putt mini course

Football ground

**Cricket batting enclosure** 

space

Calisthenic gym









With the limited land, development on SZR is scarce. Only a few can call this their home.

An opportunity like this doesn't just rise, it towers.

# TYPICAL FLOORPLAN

1 BEDROOM





568 sq ft. to 781 sq ft.

variants

# TYPICAL FLOORPLAN

2 BEDROOM





936 sq ft. to 1554 sq ft.

### 10 variants

### PRICING + PAYMENT PLAN



A once in a lifetime opportunity to re-enter the SZR game, at the right time, and at the right investment...

Bedroom starting at

**AED 1.52Mn** 

Bedroom starting at

**AED 2.48Mn** 

### THANK YOU