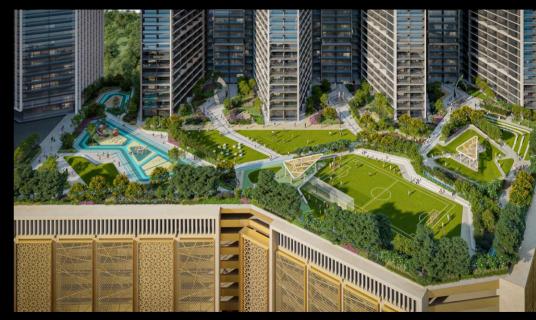

#### CENTRALLY BUILT

250,000 sq ft. of green open spaces

160,000 sq ft. of retail - including a built-in mall

Towering architectural marvels (G+60 to G+90)

Integrated community

#### LIVE, WORK AND PLAY CENTRAL

A 11th level well connected podium

Open green spaces & themed gardens - Ornamental, Sensory, Fragrance and Medicinal

A large elevated urban park at the podium

Putt-putt mini course, football pitch and cricket batting enclosure Connected shopping mall at the base of towers

# WHERE SPORT & FITNESS ALIGN CENTRALLY

Outdoor exercise

**Jogging track** 

Putt-putt mini course

Football ground

**Cricket batting enclosure** 

space

Calisthenic gym