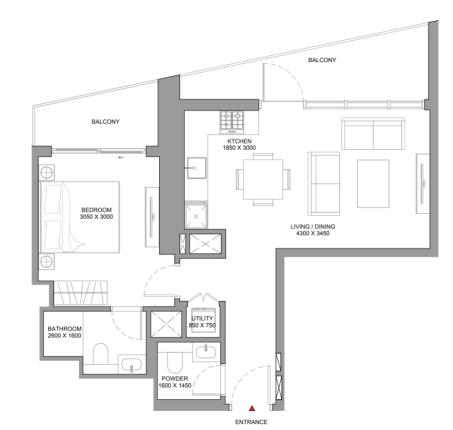

d Medicinal

A large elevated urban park at the podium

Putt-putt mini course, football pitch and cricket batting enclosure Connected shopping mall at the base of towers

Working spaces & business centre











# CENTERED AROUND YOUR EVERYDAY







Mall



Gym



**Park** 



**Restaurants & Cafes** 

#### RETAIL AT ITS CORE

160,000 sq ft. of retail - including a built-in mall

The mall is located at the base of the towers





# WHERE SPORT & FITNESS ALIGN CENTRALLY

Outdoor exercise

**Jogging track** 

Putt-putt mini course

Football ground

**Cricket batting enclosure** 

space

Calisthenic gym









With the limited land, development on SZR is scarce. Only a few can call this their home.

An opportunity like this doesn't just rise, it towers.

# TYPICAL FLOORPLAN

1 BEDROOM





568 sq ft. to 781 sq ft.

variants

# TYPICAL FLOORPLAN

2 BEDROOM





936 sq ft. to 1554 sq ft.

### 10 variants

### PRICING + PAYMENT PLAN



A once in a lifetime opportunity to re-enter the SZR game, at the right time, and at the right investment...

Bedroom starting at

**AED 1.52Mn** 

Bedroom starting at

**AED 2.48Mn** 

### THANK YOU