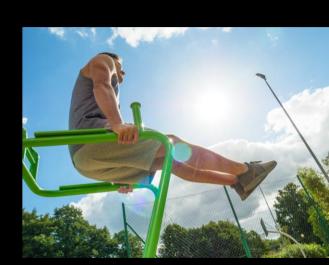

# WHERE SPORT & FITNESS ALIGN CENTRALLY

Outdoor exercise

**Jogging track** 

Putt-putt mini course

Football ground

**Cricket batting enclosure** 

space

Calisthenic gym