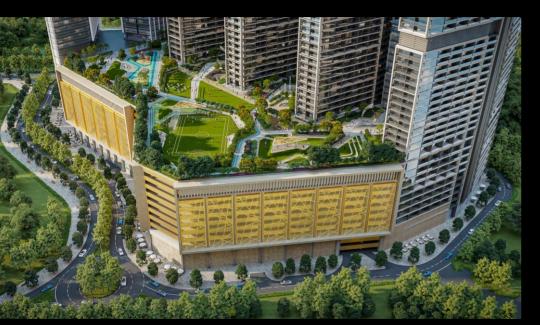

#### CENTRALLY BUILT

250,000 sq ft. of green open spaces

160,000 sq ft. of retail - including a built-in mall

Towering architectural marvels (G+60 to G+90)

Integrated community

#### LIVE, WORK AND PLAY CENTRAL

A 11th level well connected podium

Open green spaces & themed gardens - Ornamental, Sensory, Fragrance and Medicinal

A large elevated urban park at the podium

Putt-putt mini course, football pitch and cricket batting enclosure Connected shopping mall at the base of towers

#### RETAIL AT ITS CORE

160,000 sq ft. of retail - including a built-in mall

The mall is located at the base of the towers

# WHERE SPORT & FITNESS ALIGN CENTRALLY

Outdoor exercise

**Jogging track** 

Putt-putt mini course

Football ground

**Cricket batting enclosure** 

space

Calisthenic gym