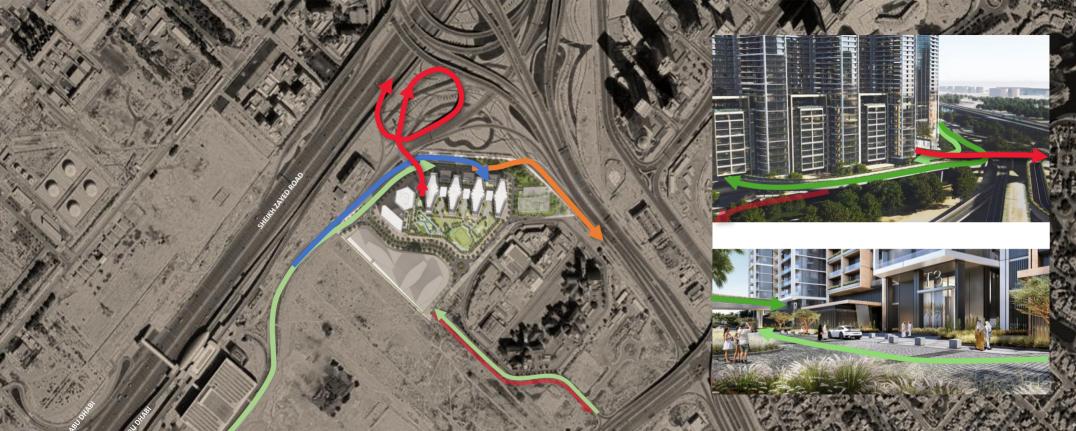

### CENTRALLY LOCATED

 $02 \stackrel{\min}{\text{walk from Jebel Ali}} 13 \stackrel{\min}{\text{from JBR}}$ **Metro Station** 

min from Dubai Marina 12 min from JLT

#### CENTRALLY BUILT

250,000 sq ft. of green open spaces

160,000 sq ft. of retail - including a built-in mall

Towering architectural marvels (G+60 to G+90)

Integrated community