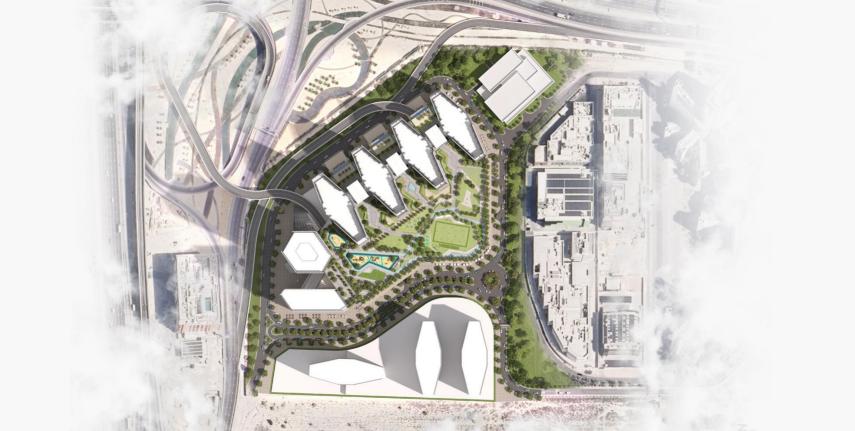

#### CENTRALLY BUILT

250,000 sq ft. of green open spaces

160,000 sq ft. of retail - including a built-in mall

Towering architectural marvels (G+60 to G+90)

Integrated community

#### LIVE, WORK AND PLAY CENTRAL

A 11th level well connected podium

Open green spaces & themed gardens - Ornamental, Sensory, Fragrance and Medicinal

A large elevated urban park at the podium

Putt-putt mini course, football pitch and cricket batting enclosure Connected shopping mall at the base of towers