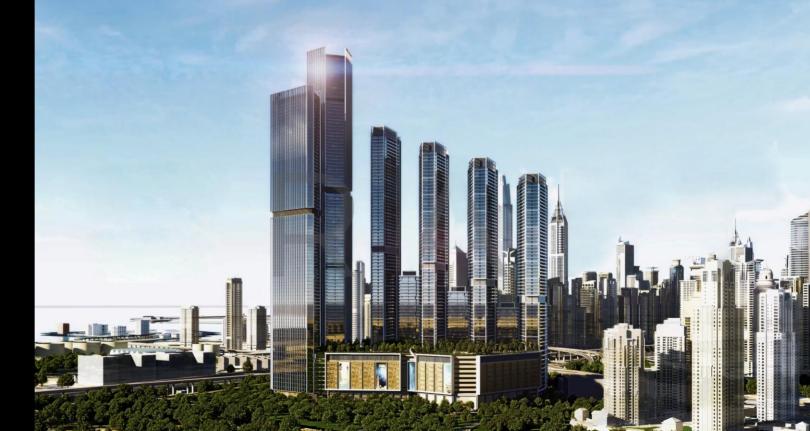

#### CENTRALLY BUILT

250,000 sq ft. of green open spaces

160,000 sq ft. of retail - including a built-in mall

Towering architectural marvels (G+60 to G+90)

Integrated community

With the limited land, development on SZR is scarce. Only a few can call this their home.

An opportunity like this doesn't just rise, it towers.