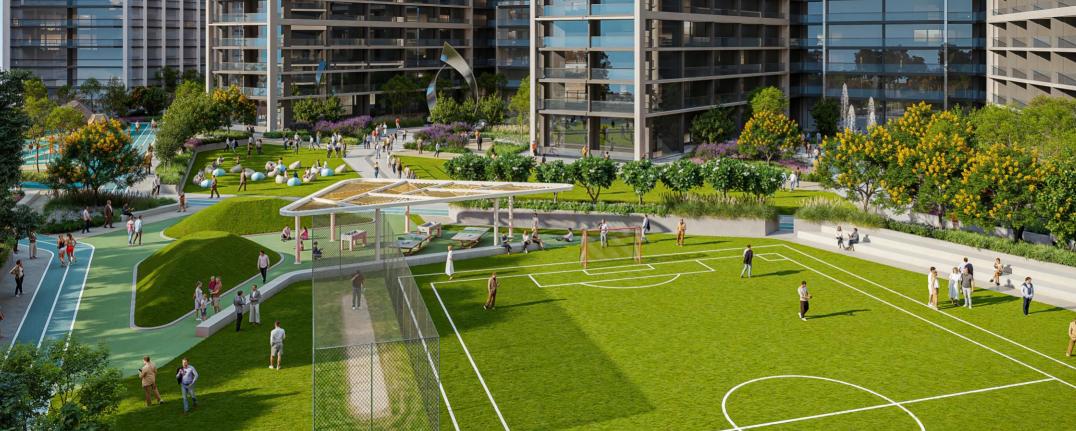

#### LIVE, WORK AND PLAY CENTRAL

A 11th level well connected podium

Open green spaces & themed gardens - Ornamental, Sensory, Fragrance and Medicinal

A large elevated urban park at the podium

Putt-putt mini course, football pitch and cricket batting enclosure Connected shopping mall at the base of towers

# WHERE SPORT & FITNESS ALIGN CENTRALLY

Outdoor exercise

**Jogging track** 

Putt-putt mini course

Football ground

**Cricket batting enclosure** 

space

Calisthenic gym