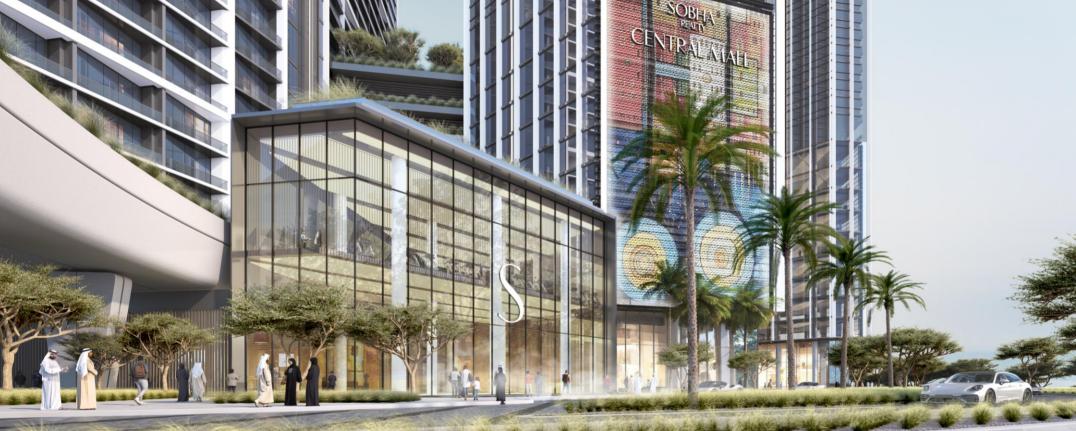

#### RETAIL AT ITS CORE

160,000 sq ft. of retail - including a built-in mall

The mall is located at the base of the towers